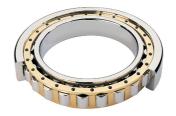

## NU 2219 EMA C3-TIMKEN CYLINDRISK RULLELEJE ENRADET MED MESSINGHOLDER

High quality cylindrical roller bearing with machined brass cage from the leading manufacturer TIMKEN. Featuring the TIMKEN EMA design. A premium land-riding cage, unique internal geometries, enhanced surface finishes and a compact design. All this adds up to longer life, improved uptime and reduced maintenance costs.